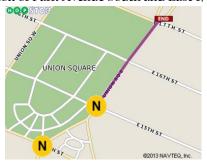

## <u>Route 2</u> – *requires subway ride*

- Exit the Kaufman Management Center (KMC) through the revolving doors onto Gould Plaza.
- Make a right onto West 4<sup>th</sup> St. and continue walking east.
- Walk 2 blocks (passing Greene St. and Mercer St.) until you arrive at Broadway.
- Make a left on Broadway and walk north for 2.5 blocks (passing Washington Pl. and Waverly Pl.)
- Locate the entrance to the '8<sup>th</sup> St.—NYU' subway station on the east side of Broadway between Waverly Pl. and Astor Pl.
- Take the N train or R train heading uptown toward 'Astoria—Ditmars Blvd'.
- Get off at the next stop: '14<sup>th</sup> Street—Union Square'
- Exit the subway station at Union Square East and East 15<sup>th</sup> St.
- Make a left on Union Square East and walk north for 2 blocks (passing East 16<sup>th</sup> St.) until you reach East 17<sup>th</sup> St. At this point, Union Square East becomes Park Avenue South.
- Locate the W Hotel Union Square at the northeast intersection of Park Avenue South and East 17<sup>th</sup> St.

Walking from West 4<sup>th</sup> to subway station

Walking from subway station to W Hotel

For more information about the NYU campus and surrounding areas: www.nyu.edu/about/visitor-information

For more information about New York City subways, buses and other transportation: