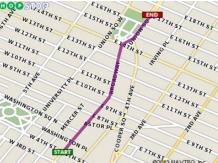

## <u>Route 1</u> – *requires 16 minute walk*

- Exit the Kaufman Management Center (KMC) through the revolving doors onto Gould Plaza.
- Make a right onto West 4<sup>th</sup> St. and continue walking east.
- Walk 2 blocks (passing Greene St. and Mercer St.) until you arrive at Broadway.
- Make a left on Broadway and walk north until you reach East 14<sup>th</sup> St.
- At the intersection of Broadway and East 14<sup>th</sup> St., take a slight right onto Union Square East.
- Walk 3 blocks north on Union Square East (passing East 15<sup>th</sup> St. and East 16<sup>th</sup> St.,) until you reach East 17<sup>th</sup> St. At this point, Union Square East becomes Park Avenue South.
- Locate the W Hotel Union Square at the northeast intersection of Park Avenue South and East 17<sup>th</sup> St.

Walking from West 4<sup>th</sup> to W Hotel