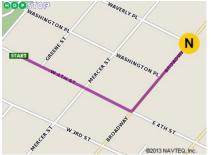

## <u>Route 2</u> – *requires subway ride*

- Exit the Kaufman Management Center (KMC) through the revolving doors onto Gould Plaza.
- Make a right onto West 4<sup>th</sup> St. and continue walking east.
- Walk 2 blocks (passing Greene St. and Mercer St.) until you arrive at Broadway.
- Make a left on Broadway and walk north for 2.5 blocks (passing Washington Pl. and Waverly Pl.)
- Locate the entrance to the '8<sup>th</sup> St.—NYU' subway station on the east side of Broadway between Waverly Pl. and Astor Pl.
- Take the N train or R train heading uptown toward 'Astoria—Ditmars Blvd'.
- Get off at the next stop: '14<sup>th</sup> Street—Union Square'
- Exit the subway station at Union Square East and East 15<sup>th</sup> St.
- Make a left on Union Square East and walk north for 2 blocks (passing East 16<sup>th</sup> St.) until you reach East 17<sup>th</sup> St. At this point, Union Square East becomes Park Avenue South.
- Locate the W Hotel Union Square at the northeast intersection of Park Avenue South and East 17<sup>th</sup> St.

Walking from West 4<sup>th</sup> to subway station

Walking from subway station to W Hotel

For more information about the NYU campus and surrounding areas: www.nyu.edu/about/visitor-information

For more information about New York City subways, buses and other transportation: